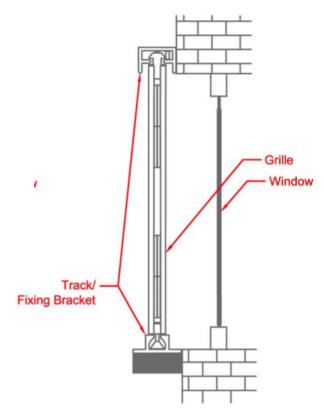

#### **Standard Features**

- Traditional X shape or curved S shape lattice with discreet stacks
- Top or bottom rolling
- High security locking system
- Anti-jemmy security strip
- High standard of quality, meeting ISO 9001:2008 requirements
- White RAL 9016 colour finish

### **Options**

- Single or double grid design
- Hinged & lift out bottom track for doorways
- Swivel return stack
- Alternative RAL colours