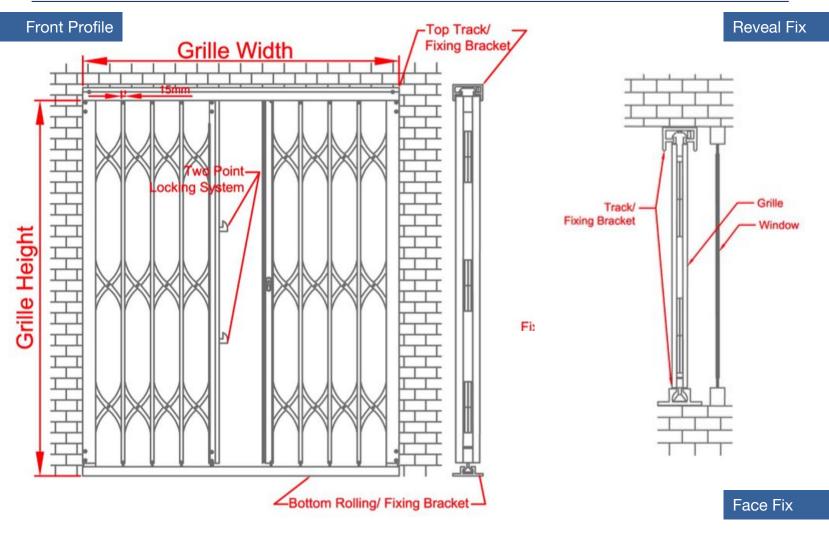

#### **Standard Features**

- Traditional X shape or curved S shape lattice with discreet stacks
- Top or bottom rolling
- High security locking system
- Anti-jemmy security strip
- High standard of quality, meeting ISO 9001:2008 requirements
- White RAL 9016 colour finish

### **Options**

- Single or double grid design
- Hinged & lift out bottom track for doorways
- Swivel return stack
- Alternative RAL colours