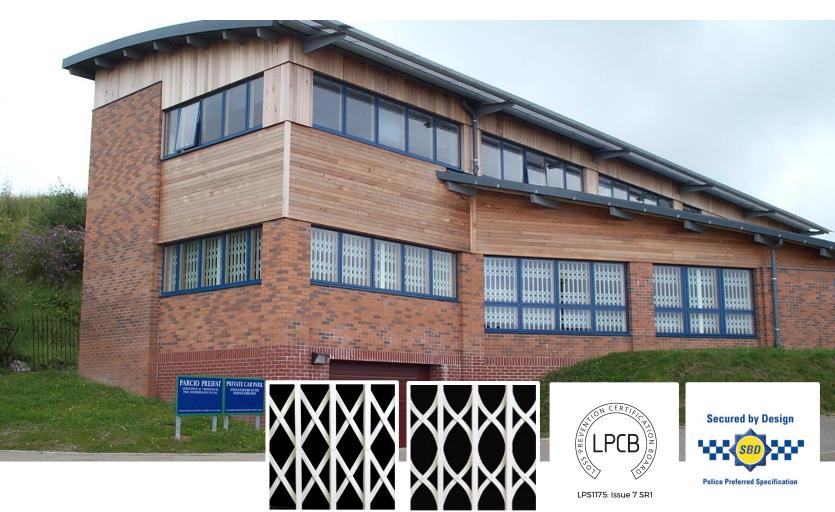

CLASSIC X1/S1:: TECHNICAL DATASHEET

Classic X1 & S1 retractable security grilles are popular in high security domestic and commercial applications. Independently tested by the LPCB to LPS 1175 Security Rating SR1, these grilles are insurance approved and also 'Secured By Design', a police preferred specification.

## **Applications**

The Classic X1 and S1 provide a police approved level of security for homes and commercial properties. A tight cross link pattern provides strength, and as a result they are more robust than the Diamond grille.

## **Security Accreditation**

- Insurance approved to LPS 1175 SR1
- Secured By Design, police approved