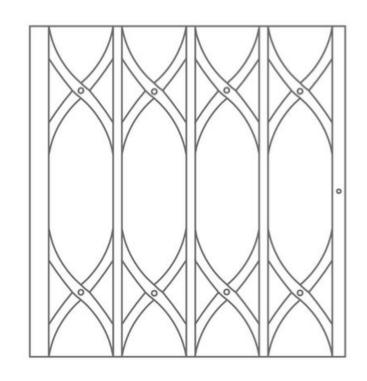

# Grille Pattern

## **Applications**

The Classic X1 and S1 provide a police approved level of security for homes and commercial properties. A tight cross link pattern provides strength, and as a result they are more robust than the Diamond grille.