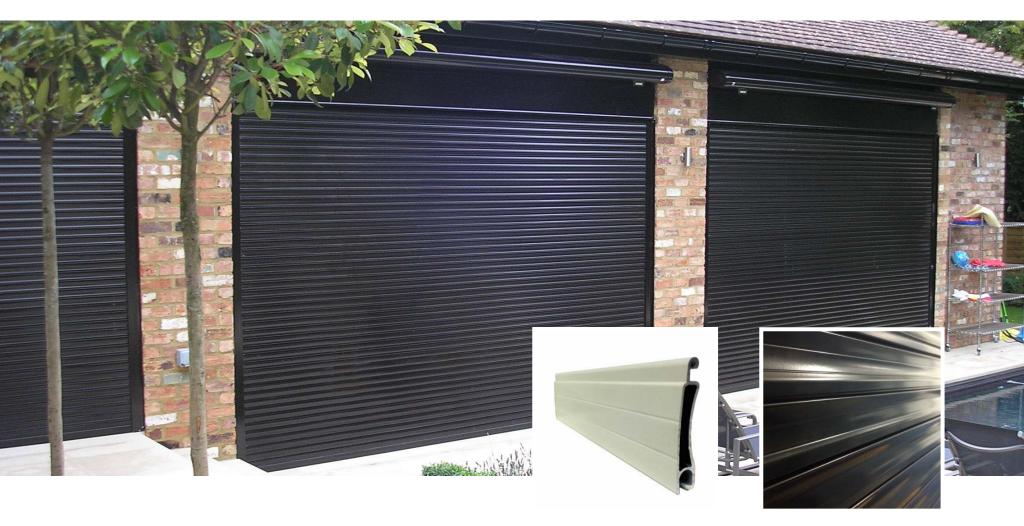

# E37 EXTRUDED ALUMINIUM SECURITY SHUTTER :: TECHNICAL DATASHEET 5

The E37 shutter is formed from double-skinned extruded aluminium. It is suitable for applications with small openings up to 12m<sup>2</sup> and enables the most compact box sizes of any of our roller shutters. A choice of operation types is available for the E37, with tubular motor, manual cord belt, manual spring and lock and manual rod and crank available.

## APPLICATIONS

Domestic and commercial sites, up to 12m<sup>2</sup>. The E37 rolling shutter is a robust and lightweight barrier which is concealed within a compact enclosure when fully open. It is ideal for window openings and pedestrian door entrances, either internally or externally mounted, with a face or reveal fit. Punched (V37) or Perforated (P37) profile slats may be incorporated as required for full or partial vision.

## **CURTAIN SLAT**

Double-skinned extruded aluminium.

Finish: White or Brown as standard. Option to powder coat any RAL / BS colour (surcharge applies).

| Visible Face:  | 37.5mm                                |
|----------------|---------------------------------------|
| Weight per m²: | 7.9kg                                 |
| Maximum Width: | 4000mm                                |
| Maximum Area:  | 12m <sup>2</sup> (electric operation) |
|                | 9m <sup>2</sup> (manual operation)    |