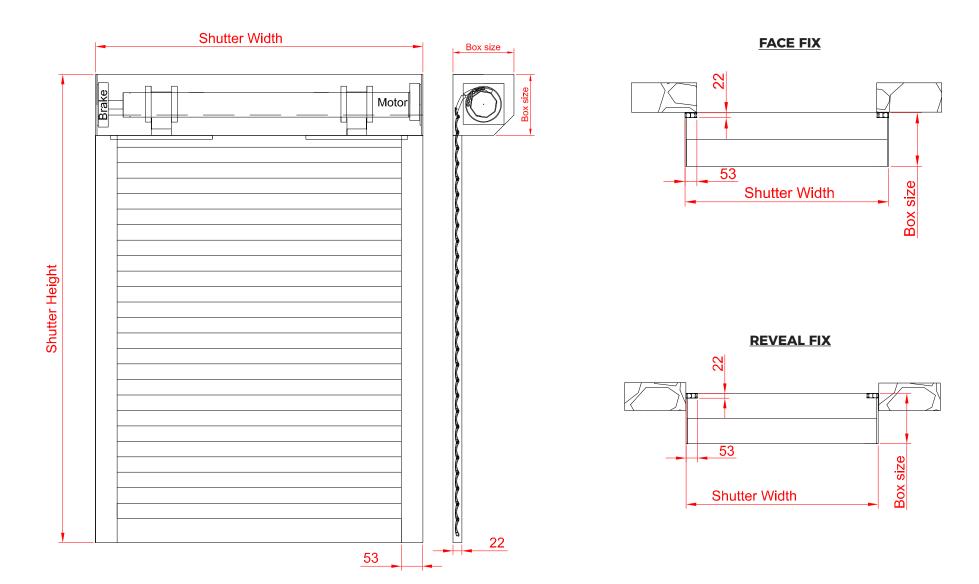

**Manual Spring & Lock**: A counter-balanced spring assembly with a key-lock bottom slat & handles.

CE compliant to all applicable directives and standards.

**FIXING DETAIL** 

# FRONT FACE