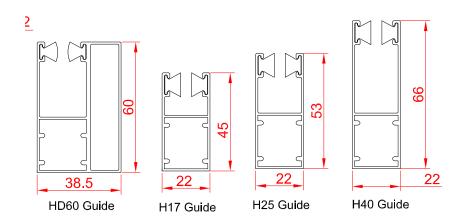

#### **GUIDE CHANNELS**

Extruded aluminium guide channels with brush inserts. Width of 45mm, 53mm, 60mm HD or 66mm. Self-packing and circular surface guides available on request.

Finish: White or Brown as standard. Option to powder coat any RAL / BS colour (surcharge applies).