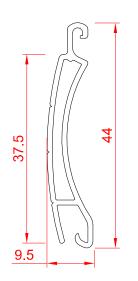

## **CURTAIN SLAT**

Double-skinned extruded aluminium.

Finish: White or Brown as standard. Option to powder coat any RAL / BS colour (surcharge applies).

| Visible Face:  | 37.5mm                                |
|----------------|---------------------------------------|
| Weight per m²: | 7.9kg                                 |
| Maximum Width: | 4000mm                                |
| Maximum Area:  | 12m <sup>2</sup> (electric operation) |
|                | 9m <sup>2</sup> (manual operation)    |

## **BOTTOM SLAT**

Extruded aluminium bottom slat with rubber weather seal.

# **SLAT PROFILE**