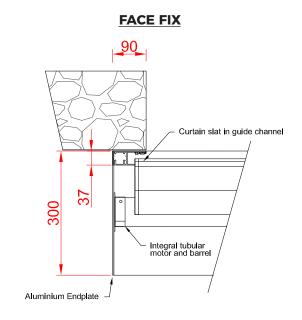

SLAT**

Extruded aluminium bottom slat with weather seal.

#### **GUIDE CHANNELS**

Extruded aluminium guide channels with brush inserts. Width of 70mm, 90mm or 150mm.

Finish: White or Brown as standard. Option to powder coat any RAL / BS colour (surcharge applies).

### **OPERATION**

**Electric:** Tubular motor & internal rocker or external key switch as standard. Safety brake as appropriate to comply with legislation. Manual override facility & crank handle as required (surcharge applies). Numerous control option variants such as group, remote or mobile phone activation.

**Note:** Manual operation is available but not common for the E77 as the shutter tends to be used to cover larger openings.

CE compliant to all applicable directives and standards.



## FRONT FACE FIXING DETAIL





**REVEAL FIX** 



# **SLAT PROFILE**



# **GUIDE CHANNELS**