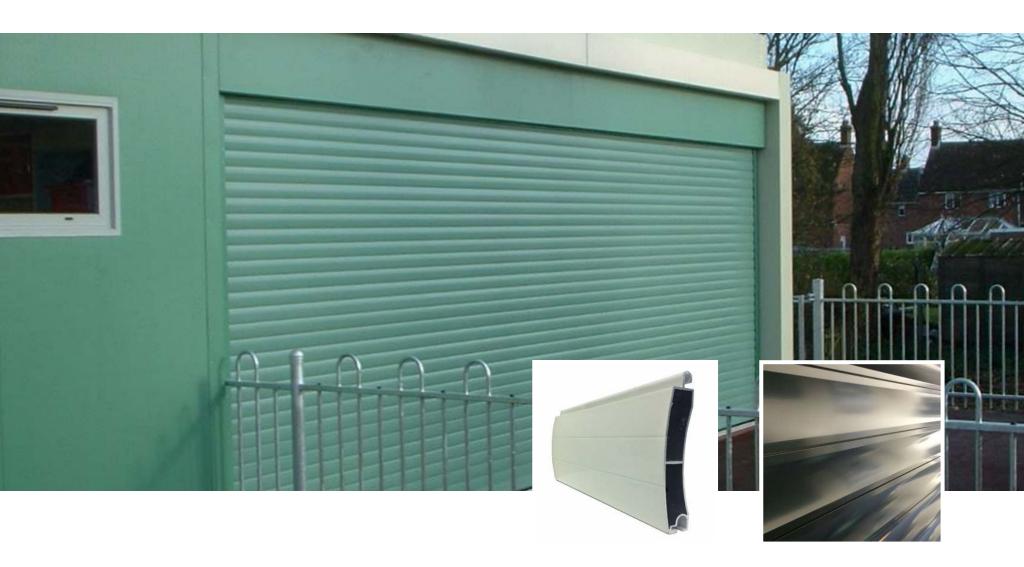

## **EXTRUDED ALUMINIUM SECURITY SHUTTER :: TECHNICAL DATASHEET 10**

Extruded aluminium security shutter suitable for commercial sites & shop-front applications, up to 25m<sup>2</sup>. Punched (V77) or Perforated (P77) profile slats can be incorporated as required for full or partial vision (see Datasheets 11 & 12).

## **APPLICATIONS**

Commercial sites & shop-front applications, up to 25m². The E77 & V77 can be upgraded to insurance approved Secured by Design status, meeting LPCB LPS1175 (6.0) standard to SR2. Punched (V77) or Perforated (P77) profile slats can be incorporated as required for full or partial vision. (See Datasheets 11 & 12). Suitable for internal or external face or reveal fit.

## **CURTAIN SLAT**

Double skinned extruded aluminium.

Finish: White or Brown as standard. Option to powder coat any RAL / BS colour (surcharge applies).

Visible Face: 77mm
Weight per m²: 8.5kg
Maximum Width: 6500mm
Maximum Area: 25m²

#### **GUIDE CHANNELS**

Extruded aluminium guide channels with brush inserts. Width of 70mm, 90mm or 150mm.

Finish: White or Brown as standard. Option to powder coat any RAL / BS colour (surcharge applies).