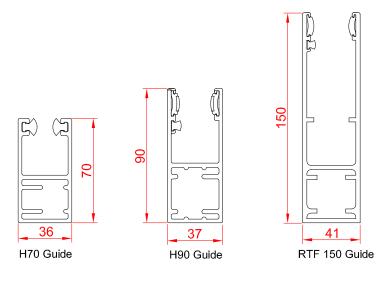

# **GUIDE CHANNELS**

#### **GUIDE CHANNELS**

Extruded aluminium guide channels with brush inserts. Width of 70mm, 90mm or 150mm.

Finish: White or Brown as standard. Option to powder coat any RAL / BS colour (surcharge applies).