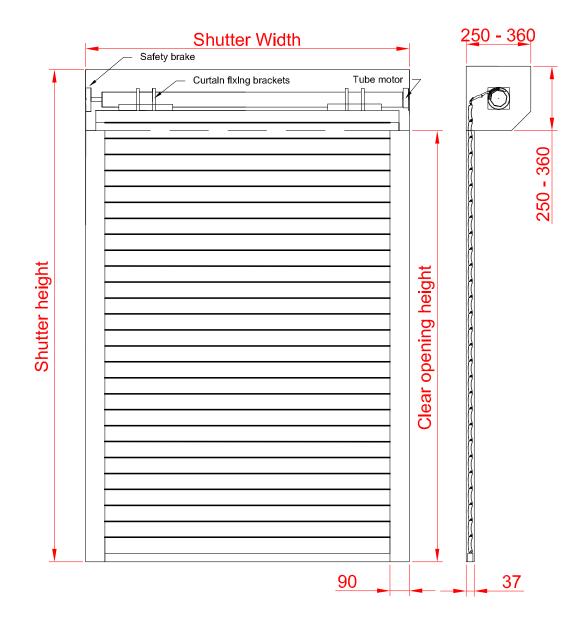

#### **ENCLOSURE**

Roll-formed aluminium box with pressure-moulded aluminium alloy end plates.

Finish: White or Brown as standard. Option to powder coat any RAL / BS colour (surcharge applies).

 Guide Height (mm)
 Plate Size (mm)

 1650
 250

 2600
 300

 4640
 360

Plate sizes shown as a guide only and may vary.

### **OPERATION**

**Electric:** Tubular motor & internal rocker or external key switch as standard. Safety brake as appropriate to comply with legislation. Manual override facility & crank handle as required (surcharge applies). Numerous control option variants such as group, remote or mobile phone activation.