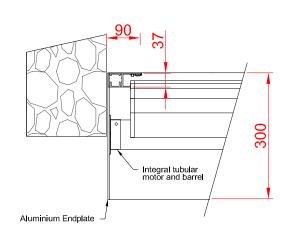

uminium bottom slat with weather seal.

#### **GUIDE CHANNELS**

Extruded aluminium guide channels with brush inserts. Width of 70mm, 90mm or 150mm.

Finish: White or Brown as standard. Option to powder coat any RAL / BS colour (surcharge applies).

### **OPERATION**

**Electric:** Tubular motor & internal rocker or external key switch as standard. Safety brake as appropriate to comply with legislation. Manual override facility & crank handle as required (surcharge applies). Numerous control option variants such as group, remote or mobile phone activation.

**Note:** Manual operation is available but not common for the E77 as the shutter tends to be used to cover larger openings.

CE compliant to all applicable directives and standards.



## FRONT FACE FIXING DETAIL





**REVEAL FIX** 



# **SLAT PROFILE**



# **GUIDE CHANNELS**