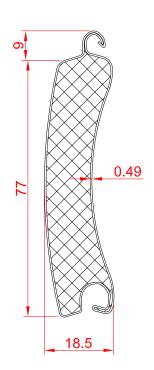

# **SLAT PROFILE**

## **CURTAIN SLAT**

Double skinned extruded aluminium.

Finish: White or Brown as standard. Option to powder coat any RAL / BS colour (surcharge applies).

Visible Face: 77mm
Weight per m²: 8.5kg
Maximum Width: 6500mm
Maximum Area: 25m²