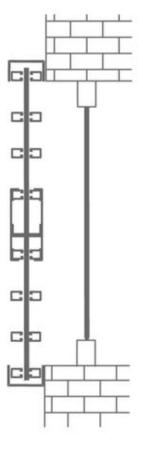

pe with discreet stacks
- Top or bottom rolling
- High security locking system
- Anti-jemmy security strip
- Strengthening guide rail
- Steel rod inserts within bars
- White RAL 9016 colour finish

#### **Options**

- Single or double grid design
- Grille or cage protection
- Alternative RAL colours

### **Security Accreditation**

- Security rated to LPS 1175 SR3
- Approved by Centre for the Protection of National Infrastructure for UK Government use
- Meets police approval Secured By Design accreditation
- Resistant to attack with bolt cutter, axe or scissor jack
- Bomb blast successfully tested (when used in conjunction with glass with anti-shatter film)

# **ECLIPSE X3**

**ECLIPSE X3 :: TECHNICAL DATASHEET** 



## Front Profile

### Reveal Fix





## Grille Pattern

### Face Fix