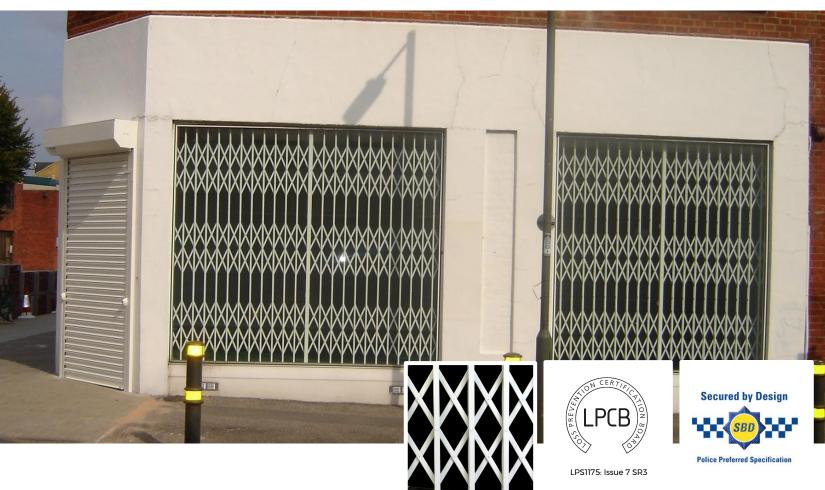

# **ECLIPSE X3**

**ECLIPSE X3: TECHNICAL DATASHEET** 

The strongest retractable grille on the market and the ultimate security solution. Eclipse X3 retractable grille have been successfully tested to British Government specifications and is an officially approved product. This is the only grille certified by the Loss Prevention Certification Board LPS 1175 Issue 6 SR3 and is specified on applications where security is paramount.

### **Applications**

The Eclipse X3 is accepted for use by the UK Government and is suitable for the highest risk applications, including protecting hazardous materials. It is a 'Secured by Design' grille, approved by the Association of British Insurers. The LPCB's LPS 1175 Security Rating 3 makes this model completely unique in its level of protection.

### **Security Accreditation**

- Security rated to LPS 1175 SR3
- Approved by Centre for the Protection of National Infrastructure for UK Government use
- Meets police approval Secured By Design accreditation
- Resistant to attack with bolt cutter, axe or scissor jack
- Bomb blast successfully tested (when used in conjunction with glass with anti-shatter film)