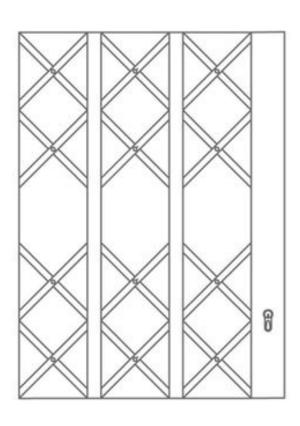

hape with discreet stacks
- Top or bottom rolling
- High security locking system
- Anti-jemmy security strip
- Strengthening guide rail
- Steel rod inserts within bars
- White RAL 9016 colour finish

#### **Options**

- Single or double grid design
- Grille or cage protection
- Alternative RAL colours

### **Security Accreditation**

- Security rated to LPS 1175 SR3
- Approved by Centre for the Protection of National Infrastructure for UK Government use
- Meets police approval Secured By Design accreditation
- Resistant to attack with bolt cutter, axe or scissor jack
- Bomb blast successfully tested (when used in conjunction with glass with anti-shatter film)

# **ECLIPSE X3**

**ECLIPSE X3 :: TECHNICAL DATASHEET** 



## Front Profile

### Reveal Fix





## Grille Pattern

### Face Fix