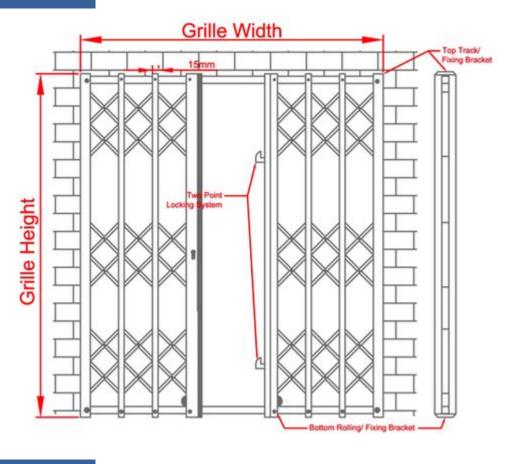

#### **Standard Features**

- Traditional X shape with discreet stacks
- Top or bottom rolling
- High security locking system
- Anti-jemmy security strip
- Strengthening guide rail
- Steel rod inserts within bars
- White RAL 9016 colour finish

## Front Profile

## Grille Pattern