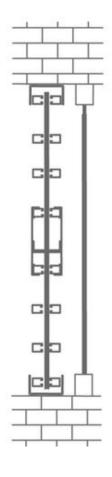

ndard Features**

- Traditional X shape with discreet stacks
- Top or bottom rolling
- High security locking system
- Anti-jemmy security strip
- Strengthening guide rail
- Steel rod inserts within bars
- White RAL 9016 colour finish

#### **Options**

- Single or double grid design
- Grille or cage protection
- Alternative RAL colours

### **Security Accreditation**

- Security rated to LPS 1175 SR3
- Approved by Centre for the Protection of National Infrastructure for UK Government use
- Meets police approval Secured By Design accreditation
- Resistant to attack with bolt cutter, axe or scissor jack
- Bomb blast successfully tested (when used in conjunction with glass with anti-shatter film)

# **ECLIPSE X3**

**ECLIPSE X3 :: TECHNICAL DATASHEET** 



## Front Profile

### Reveal Fix





## Grille Pattern

### Face Fix