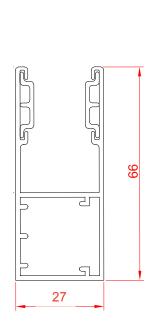

# **GUIDE CHANNELS**

Extruded aluminium guide channels with brush inserts. Width of 66mm or 75mm.

Finish: White or Brown as standard. Option to powder coat any RAL / BS colour (surcharge applies).

# **GUIDE CHANNELS**