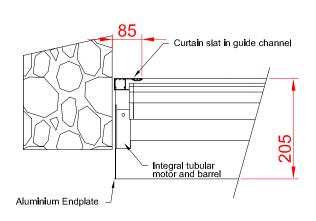

# FRONT FACE FIXING DETAIL

# Curtain slat in guide channel Integral tubular motor and barrel Aluminium Endplate

**FACE FIX** 