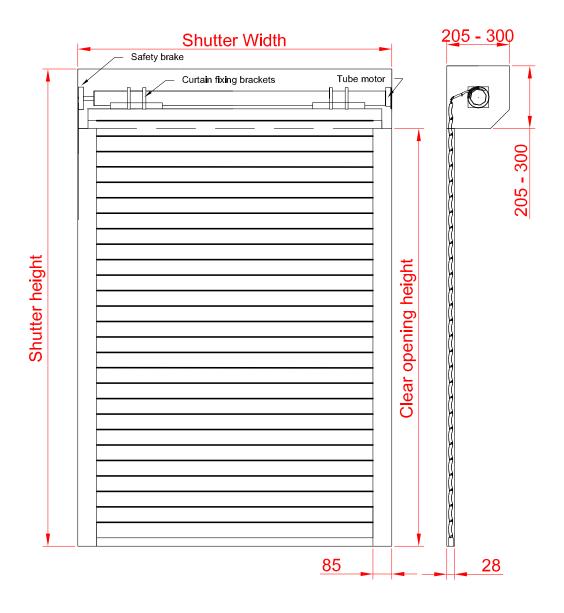

# **OPERATION**

**Electric**: Tubular motor & internal rocker or external key switch as standard. Safety brake as appropriate to comply with legislation. Manual override facility & crank handle as required (surcharge applies). Numerous control option variants such as group, remote or mobile phone activation.

# **ENCLOSURE**

Roll-formed aluminium box with pressure-moulded aluminium alloy end plates. Circular box available in 165mm and 205mm sizes (surcharge applies).

Finish: White or Brown as standard. Option to powder coat any RAL / BS colour (surcharge applies).

Guide Height (mm)

Plate Size (mm)

| 1745 | 205 |
|------|-----|
| 2900 | 250 |
| 4200 | 300 |

Plate sizes shown as a guide only and may vary.