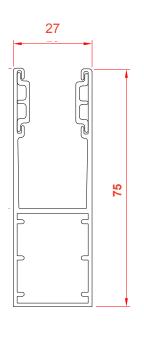

# **GUIDE CHANNELS**

Extruded aluminium guide channels with brush inserts. Width of 66mm or 75mm.

Finish: White or Brown as standard. Option to powder coat any RAL / BS colour (surcharge applies).