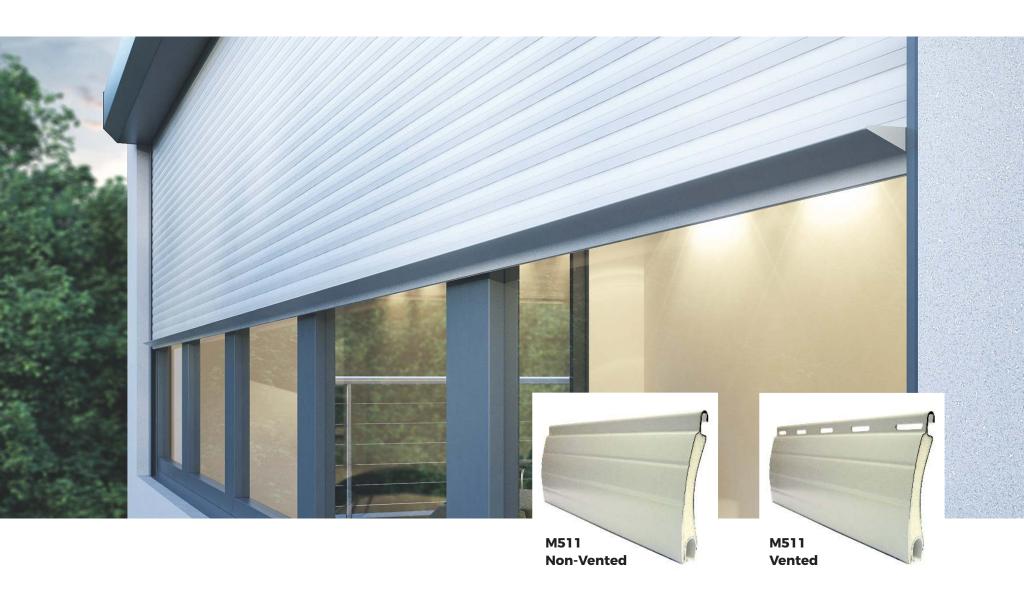

# **CURTAIN SLAT**

Aluminium double-skinned polyester powder coated slat with polyurethane foam insulating core. Vented and unvented profiles available.

Finish: White, Brown, Cream, Grey, Fir Green, Black or Silver as standard. Vented and unvented options available.

Visible Face: 55mm

Weight per m²: 4.5kg

Maximum Width: 5000mm

Maximum Area: 12m²

Slat U-Value: 2.2W/m² K