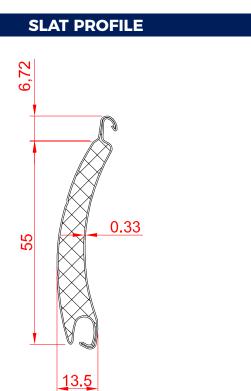

## **CURTAIN SLAT**

Aluminium double skinned aluminium polyester powder-coated slat with polyurethane foam insulating core.

Finish: White, Silver, Grey, Cream White, Beige, Ivory, Duck Egg Blue, Blue, Red, Chartwell Green, Fir Green, Anthracite, Brown, Velvet Brown, Black, Painted Golden Oak, Painted Irish Oak, Painted Mahogany or Painted Rosewood as standard. Powder coating and wood laminate finishes available on request.

#### 55mm 4kg 3500mm 10m<sup>2</sup> 2.9 W/m<sup>2</sup> K