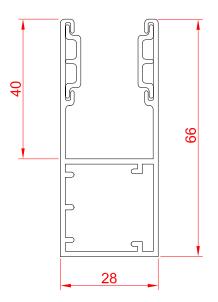

#### **GUIDE CHANNELS**

Extruded aluminium guide channels with brush inserts. Width of 66mm.

Finish: White or Brown as standard. Option to powder coat any RAL / BS colour (surcharge applies).