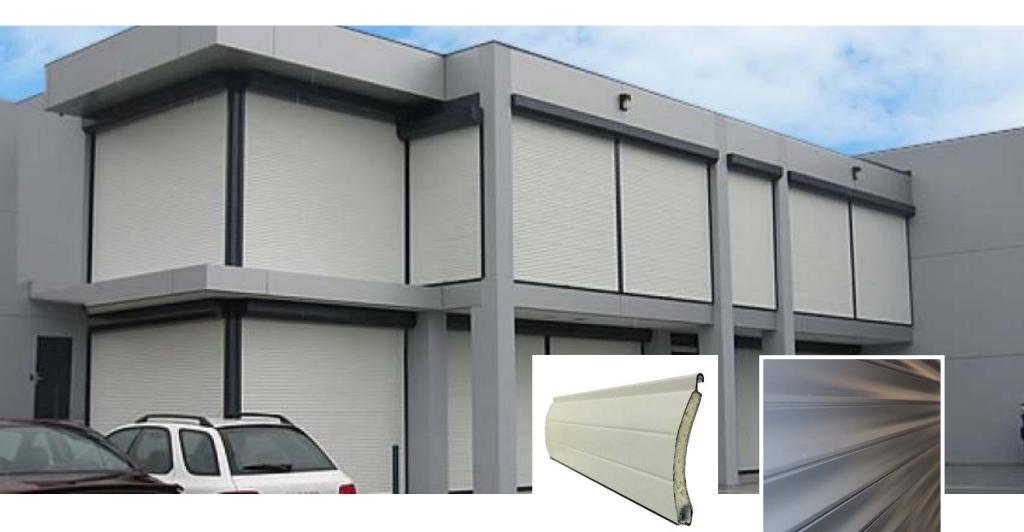

# **T55** INSULATED ALUMINIUM SECURITY SHUTTER :: TECHNICAL DATASHEET 2

Suitable for medium security domestic and commercial openings up to 10m<sup>2</sup>. This shutter is designed for securing smaller openings, with the minimal headroom required. The T55 is a security shutter version of the Compact roller garage door, and therefore also offers maximum flexibility over colours, powder coating and wood effect finishes.

## **CURTAIN SLAT**

Aluminium double skinned aluminium polyester powder-coated slat with polyurethane foam insulating core.

Finish: White, Silver, Grey, Cream White, Beige, Ivory, Duck Egg Blue, Blue, Red, Chartwell Green, Fir Green, Anthracite, Brown, Velvet Brown, Black, Painted Golden Oak, Painted Irish Oak, Painted Mahogany or Painted Rosewood as standard. Powder coating and wood laminate finishes available on request.

## ENCLOSURE

Roll-formed aluminium enclosure with pressure-moulded aluminium end plates.

Finish: White or Brown as standard. Option to powder coat any RAL / BS colour (surcharge applies).

| Guide Height (mm) | Plate Size (mm) |
|-------------------|-----------------|
| 1235              | 165             |

#### **GUIDE CHANNELS**

Extruded aluminium guide channels with brush inserts. Width of 66mm.

Finish: White or Brown as standard. Option to powder coat any RAL / BS colour (surcharge applies).