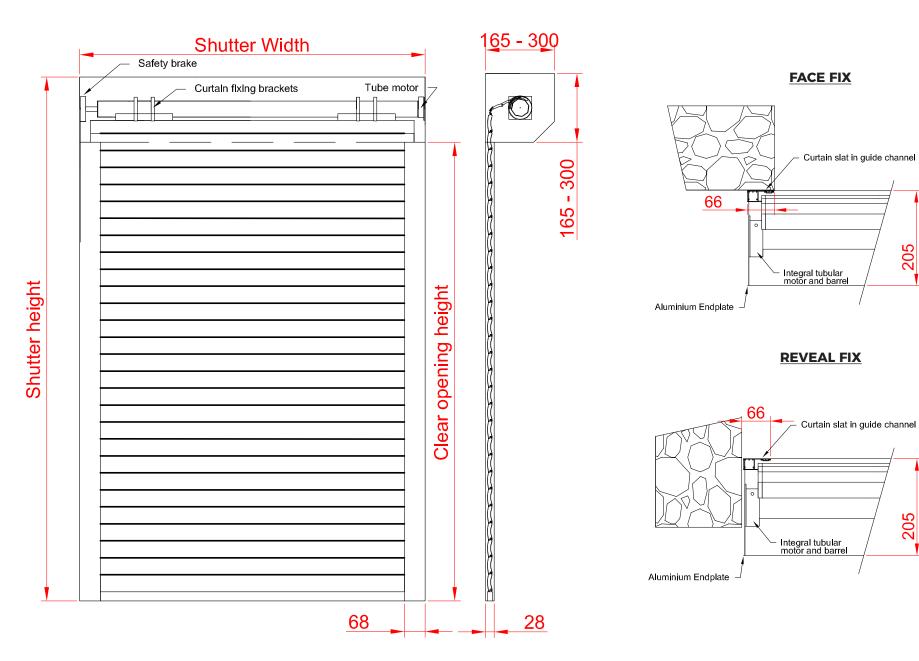

## ENCLOSURE

Roll-formed aluminium enclosure with pressure-moulded aluminium end plates.

Finish: White or Brown as standard. Option to powder coat any RAL / BS colour (surcharge applies).

| Guide Height (mm) | Plate Size (mm) |
|-------------------|-----------------|
| 1235              | 165             |

| 1520 | 180 |
|------|-----|
| 2195 | 205 |
| 3200 | 250 |
| 3500 | 300 |

Plate sizes shown as a guide only and may vary.

#### **GUIDE CHANNELS**

Extruded aluminium guide channels with brush inserts. Width of 66mm.

Finish: White or Brown as standard. Option to powder coat any RAL / BS colour (surcharge applies).

#### **OPERATION**

**Electric:** Tubular motor & internal rocker or external key switch as standard. Safety brake as appropriate to comply with legislation. Manual override facility & crank handle as required (surcharge applies). Numerous control option variants such as group, remote or mobile phone activation.