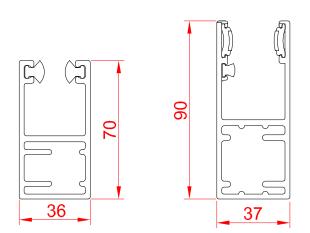

#### **GUIDE CHANNELS**

Extruded aluminium guide channels with brush inserts. Width of 70mm or 90mm.

360

Finish: White or Brown as standard, or powder coated to match powder coated grille.