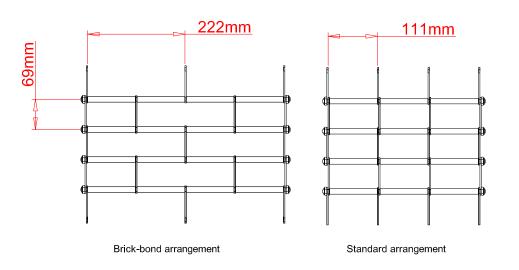

### GRILLE

Brick formation as standard, utilising 13mm diameter tubes enclosing 8mm steel rods. Vertical lattice links create 56mm high openings (lower/higher available on request), enabling 75% transparency.