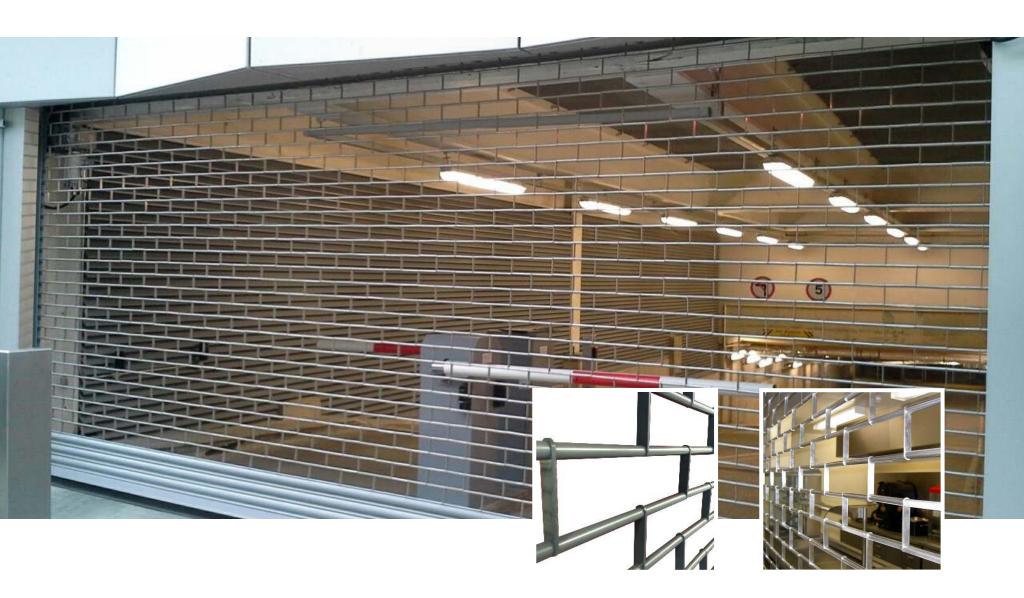

### GRILLE

Brick formation as standard, utilising 13mm diameter tubes enclosing 8mm steel rods. Vertical lattice links create 56mm high openings (lower/higher available on request), enabling 75% transparency.

#### **OPERATION**

**Electric, Tubular Motor**: Tubular motor with internal rocker or external key switch as standard & safety brake as appropriate to comply with legislation. Manual override facility & crank handle as required (surcharge applies).