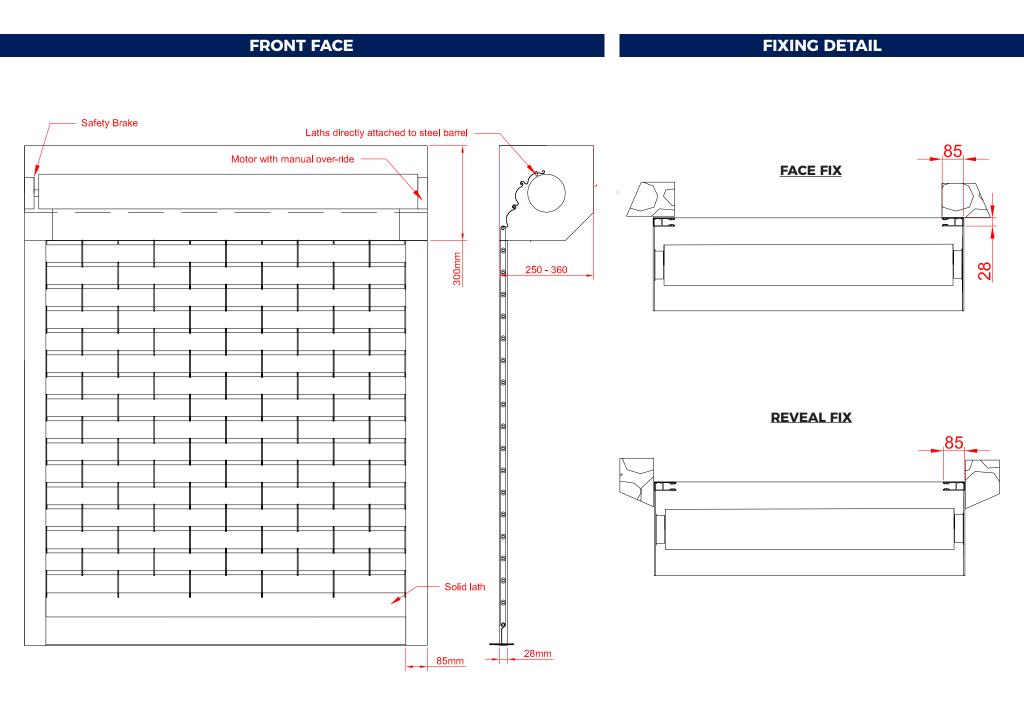

#### **ENCLOSURE**

Roll-formed aluminium with aluminium alloy end plates.

Finish: White or Brown as standard, or powder coated to match powder coated grille (surcharge applies).

Steel housing also available (see Datasheet 16).

#### **BOTTOM RAIL**

Steel 'L' or 'T' shaped bottom rail.

4150

#### **GUIDE CHANNELS**

Extruded aluminium guide channels with brush inserts. Width of 70mm or 90mm.

360

Finish: White or Brown as standard, or powder coated to match powder coated grille.

#### **OPERATION**

**Electric, Tubular Motor**: Tubular motor with internal rocker or external key switch as standard & safety brake as appropriate to comply with legislation. Manual override facility & crank handle as required (surcharge applies).