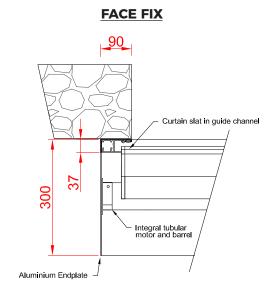

## FRONT FACE FIXING DETAIL

#### **GUIDE CHANNELS**

Extruded aluminium with brush inserts. Width of 70mm, 90mm or 150mm.

Finish: White or Brown as standard. Option to powder coat any RAL / BS colour (surcharge applies).