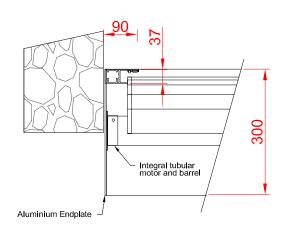

### **REVEAL FIX**

#### **GUIDE CHANNELS**

Extruded aluminium with brush inserts. Width of 70mm, 90mm or 150mm.

Finish: White or Brown as standard. Option to powder coat any RAL / BS colour (surcharge applies).