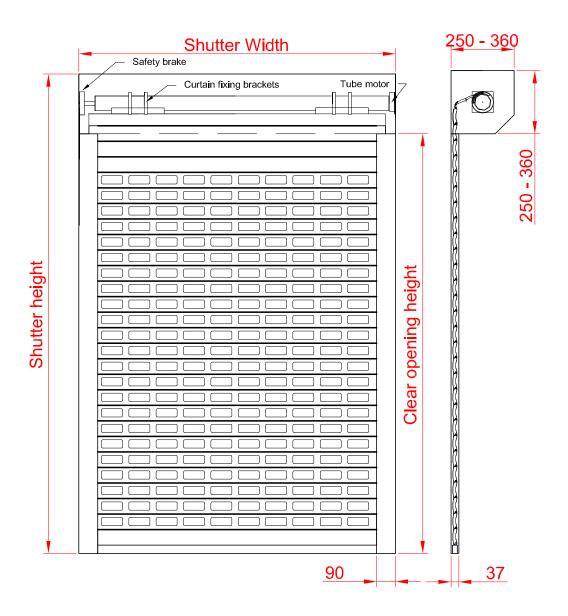

#### **OPERATION**

**Electric:** Tubular motor & internal rocker or external key switch as standard. Safety brake as appropriate to comply with legislation. Manual override facility & crank handle as required (surcharge applies). Numerous control option variants such as group, remote or mobile phone activation.

| Guide Height (mm) | Plate Size (mm) |
|-------------------|-----------------|
| 1650              | 250             |
| 2600              | 300             |
| 4640              | 360             |

Plate sizes shown as a guide only and may vary.