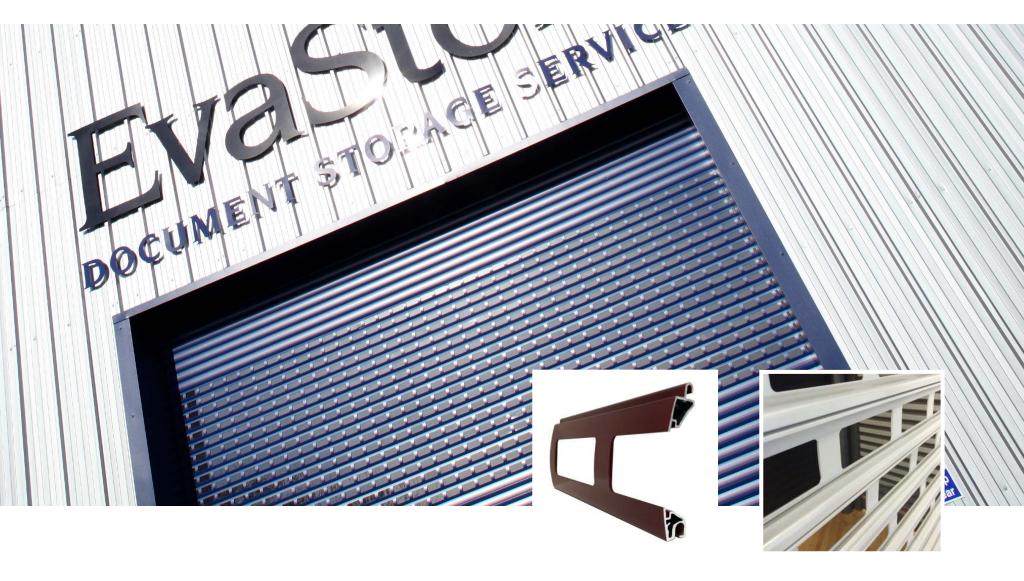

## ALUMINIUM VISION SECURITY SHUTTER :: TECHNICAL DATASHEET 11

The V77 aluminium shutter is suitable for applications requiring transparency with security. Vision can be arranged in a line or brick formation, and optional vision inserts are available to increase security and insulation. Solid profiles can be combined as required - see E77 (Datasheet 10). Openings up to 25m<sup>2</sup>, with an internal or external face or reveal fit.

#### **APPLICATIONS**

Commercial sites & shop front applications, up to 25m<sup>2</sup>. The V77 shutter affords 41% vision as well as an outstanding security rating among vision profiles. The slat offers polycarbonate inserts to infill the punched section if required, adding to the thermal insulation properties and the security value. Suitable for internal or external face or reveal fit. Solid profiles can be incorporated as required - see E77 (Datasheet 10).

#### **CURTAIN SLAT**

Single skinned extruded aluminium. Vision can be arranged in a line or brick formation.

Finish: White or Brown as standard. Option to powder coat any RAL / BS colour (surcharge applies).

#### **ENCLOSURE**

Manufactured from roll-formed aluminium with pressure-moulded aluminium alloy end plates.

Finish: White or Brown as standard. Option to powder coat any RAL / BS colour (surcharge applies).

#### **GUIDE CHANNELS**

Extruded aluminium with brush inserts. Width of 70mm, 90mm or 150mm.

Finish: White or Brown as standard. Option to powder coat any RAL / BS colour (surcharge applies).