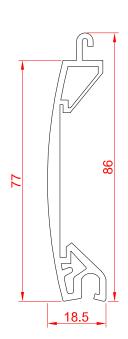

#### **CURTAIN SLAT**

Single skinned extruded aluminium. Vision can be arranged in a line or brick formation.

Finish: White or Brown as standard. Option to powder coat any RAL / BS colour (surcharge applies).

Visible Face: 77mm

Weight per m<sup>2</sup>: 7.5kg (without inserts)

8.8kg (with inserts)

Maximum Width: 6500mm Maximum Area: 25m<sup>2</sup>

# **SLAT PROFILE**