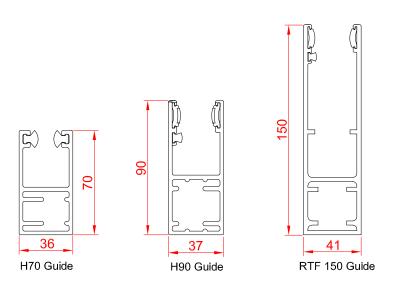

#### **GUIDE CHANNELS**

Extruded aluminium with brush inserts. Width of 70mm, 90mm or 150mm.

Finish: White or Brown as standard. Option to powder coat any RAL / BS colour (surcharge applies).

# **GUIDE CHANNELS**