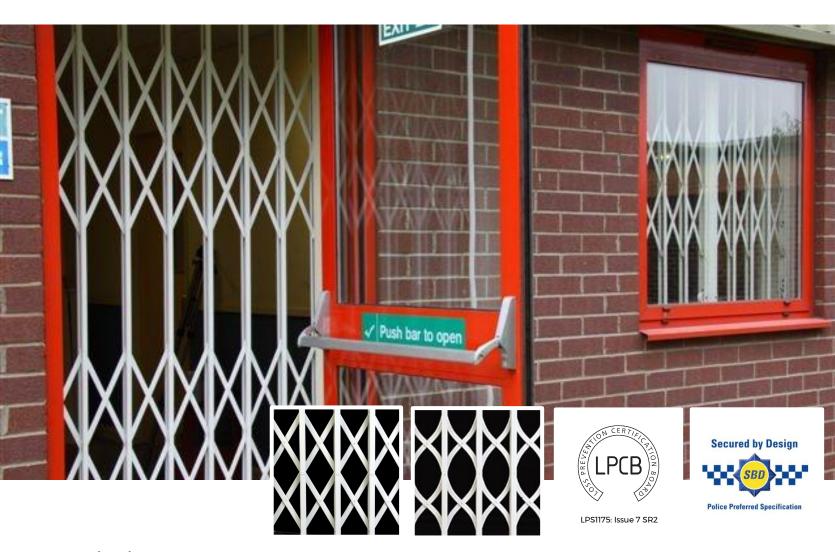

### **VULCAN X2:: TECHNICAL DATASHEET**

The Vulcan X2 security grille is a retractable design with Loss Prevention Certification Board and 'Secured by Design' accreditation. It is strong enough to resist a determined attack using bolt cutters, and has also undergone bomb blast mitigation tests.

## **Applications**

This LPCB grille is certified to LPS 1175 Issue 7 Security Rating 2, making it ideal for a wide range of applications. It is a popular choice for high security situations which do not require UK Government approval.

#### **Standard Features**

- Enhanced multi-point locking
- Bolt cutter resistant
- Successfully bomb blast tested
- Maintenance free
- No visible rivets
- High build quality with an aesthetically pleasing design.

# **Security Accreditation**

- Certified to LPS 1175 Security Rating 2
- Insurance approved by Police Preferred Specification 'Secured by Design'
- Approved by the Association of British Insurers