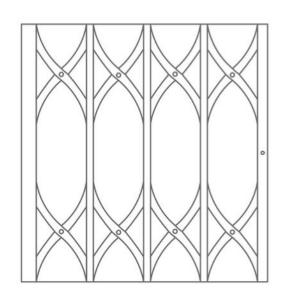

Traditional X shape or curved S shape lattice with discreet stacks
- Top or bottom rolling
- High security locking system
- Anti-jemmy security strip
- High standard of quality, meeting ISO 9001:2008 requirements
- White RAL 9016 colour finish

# **OPTIONS**

- Single or double grid design
- Hinged & lift out bottom track for doorways
- Swivel return stack
- Alternative RAL colours

### **SECURITY ACCREDITATION**

- Insurance approved to LPS 1175 SR1
- Secured By Design, police approved

# **QUALITY**

Maintenance free, with no visible rivets. A good deterrent against opportunistic crime.

# **CLASSIC X1/S1**

**CLASSIC X1/S1:: TECHNICAL DATASHEET** 

# **FRONT PROFILE**

# Grille Width Fixing Bracket Ocking System Bottom Rolling/ Fixing Bracket

# **REVEAL FIX**



# **GRILLE PATTERN**



# **FACE FIX**