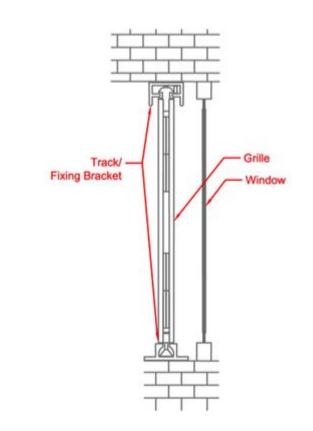

**STANDARD FEATURES**

- Traditional X shape or curved S shape lattice with discreet stacks
- Top or bottom rolling
- High security locking system
- Anti-jemmy security strip
- High standard of quality, meeting ISO 9001:2008 requirements
- White RAL 9016 colour finish

# **OPTIONS**

- Single or double grid design
- Hinged & lift out bottom track for doorways
- Swivel return stack
- Alternative RAL colours

### **SECURITY ACCREDITATION**

- Insurance approved to LPS 1175 SR1
- Secured By Design, police approved

# **QUALITY**

Maintenance free, with no visible rivets. A good deterrent against opportunistic crime.

# **CLASSIC X1/S1**

**CLASSIC X1/S1:: TECHNICAL DATASHEET** 

# **FRONT PROFILE**

# Grille Width Fixing Bracket Ocking System Bottom Rolling/ Fixing Bracket

# **REVEAL FIX**



# **GRILLE PATTERN**



# **FACE FIX**