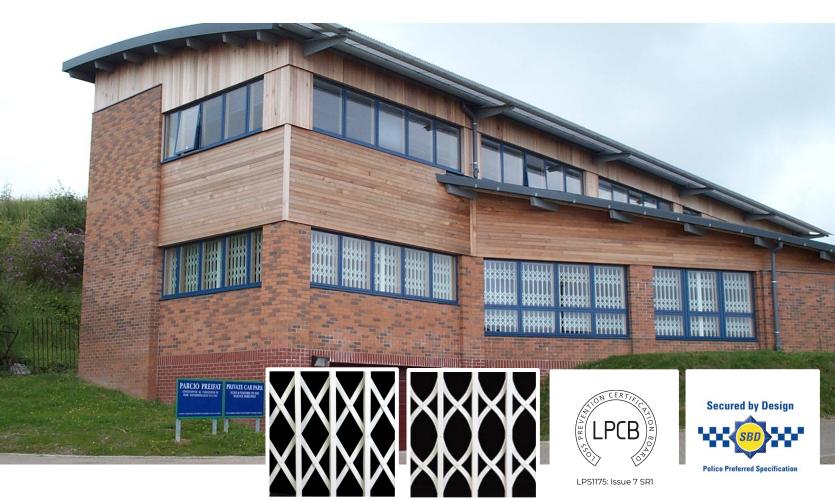

# **CLASSIC X1/S1**

**CLASSIC X1/S1:: TECHNICAL DATASHEET** 

Classic X1 & S1 retractable security grilles are popular in high security domestic and commercial applications. Independently tested by the LPCB to LPS 1175 Security Rating SR1, these grilles are insurance approved and also 'Secured By Design', a police preferred specification.

## **APPLICATIONS**

The Classic XI and SI provide a police approved level of security for homes and commercial properties. A tight cross link pattern provides strength, and as a result they are more robust than the Diamond grille.

### **SECURITY ACCREDITATION**

- Insurance approved to LPS 1175 SR1
- Secured By Design, police approved