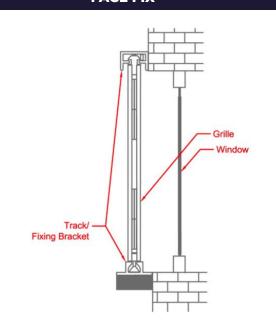

pe or curved S shape lattice with discreet stacks
- Top or bottom rolling
- High security locking system
- Anti-jemmy security strip
- High standard of quality, meeting ISO 9001:2008 requirements
- White RAL 9016 colour finish

# **OPTIONS**

- Single or double grid design
- Hinged & lift out bottom track for doorways
- Swivel return stack
- Alternative RAL colours

### **SECURITY ACCREDITATION**

- Insurance approved to LPS 1175 SR1
- Secured By Design, police approved

# **QUALITY**

Maintenance free, with no visible rivets. A good deterrent against opportunistic crime.

# **CLASSIC X1/S1**

**CLASSIC X1/S1:: TECHNICAL DATASHEET** 

# **FRONT PROFILE**

# Grille Width Fixing Bracket Ocking System Bottom Rolling/ Fixing Bracket

# **REVEAL FIX**



# **GRILLE PATTERN**



# **FACE FIX**