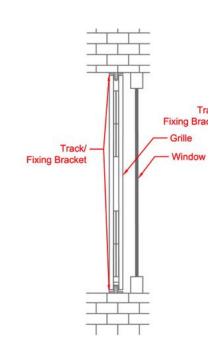

## DIAMOND X / S

**DIAMOND X / S :: TECHNICAL DATASHEET** 

**FRONT PROFILE** 

**REVEAL FIX** 

**GRILLE PATTERN** 

**FACE FIX** 