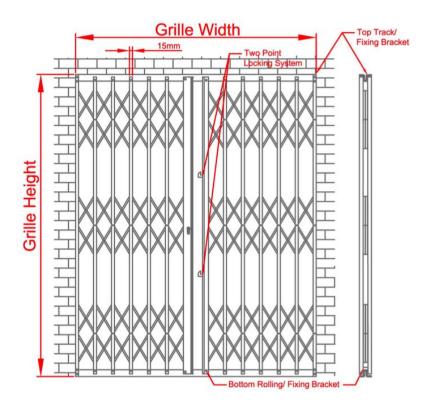

## DIAMOND X / S

**DIAMOND X / S :: TECHNICAL DATASHEET** 

**FRONT PROFILE** 

**REVEAL FIX** 

**GRILLE PATTERN** 

**FACE FIX** 