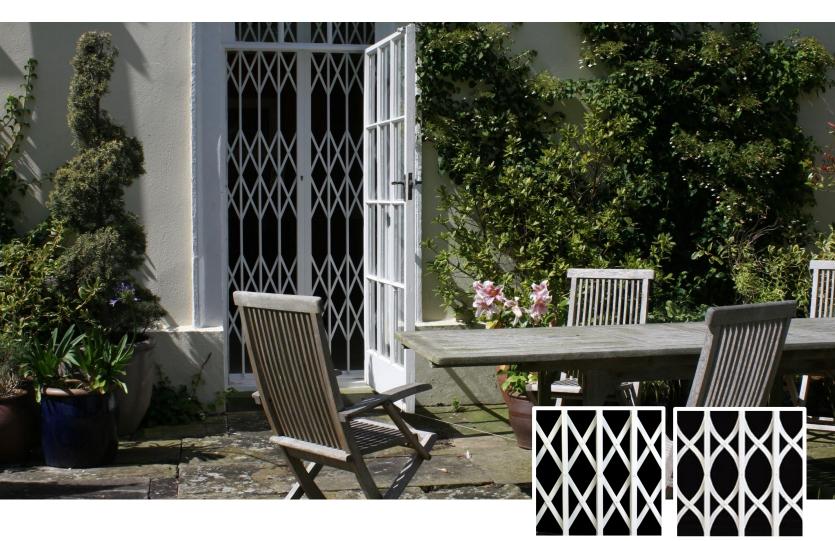

## **DIAMOND X / S :: TECHNICAL DATASHEET**

Diamond X & S retractable security grilles are an excellent deterrent against opportunist intruders and offer cost effective protection in lower risk areas. Often used in the home to protect you and your valuables, they are also installed in other light commercial premises, such as shops, care homes and student accommodation.

#### STANDARD FEATURES

- Traditional X or curved S shaped lattice with discreet stacks
- Bottom rolling design
- High security locking system
- Anti-jemmy security strip
- White RAL 9016 colour finish
- Hook deadlock