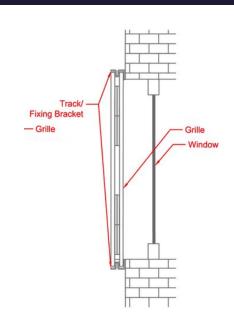

## DIAMOND X / S

**DIAMOND X / S :: TECHNICAL DATASHEET** 

**FRONT PROFILE** 

**REVEAL FIX** 

**GRILLE PATTERN** 

**FACE FIX** 