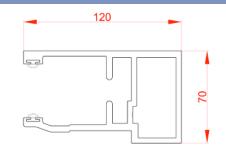

#### **GUIDE CHANNELS**

Extruded aluminium guide channels with rubber weather seal. Width of 120mm.

#### SLAT PROFILE & QUIRK GUIDE CHANNELS