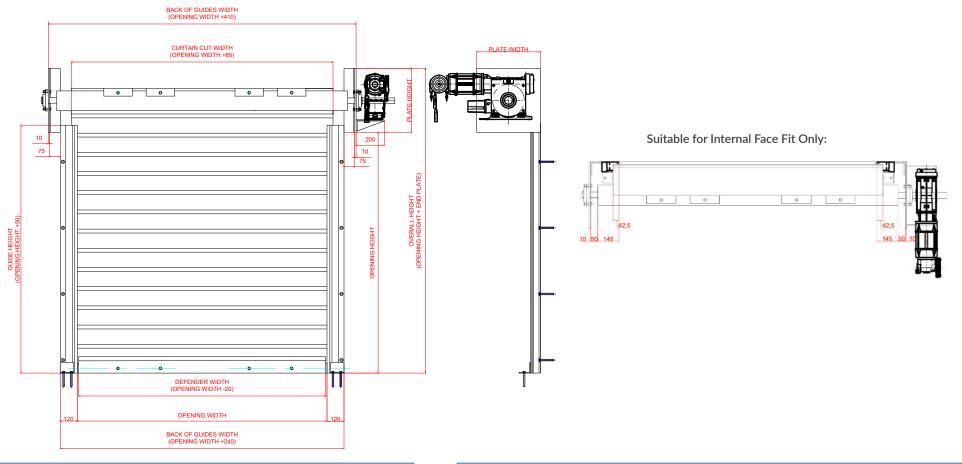

#### **APPLICATIONS**

For openings requiring a high level of protection, assurance is provided via an SR4 rating from the LPCB (LPS 1175). Suitable for internal face fit.

#### **ENCLOSURE**

Not provided as standard. Steel casing available on request.

| Guide Height (mm) | Plate Size (mm)          |
|-------------------|--------------------------|
| 3000              | 400 (tubular motor only) |
| 4800              | 450                      |
| 6200              | 500                      |
| 7800              | 550                      |
| 9800              | 600                      |

Plate sizes shown as a guide only and may vary.

#### **OUTBOARD MOTOR**