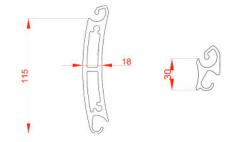

#### **CURTAIN SLAT**

Double-skinned extruded aluminium slat with an additional antilift profile to eliminate the need for additional locking systems.

Slat Face: 115mm + 30mm anti-lift profile

Weight per m<sup>2</sup>: 30kg Maximum Width: 10m Maximum Area: 90m<sup>2</sup>