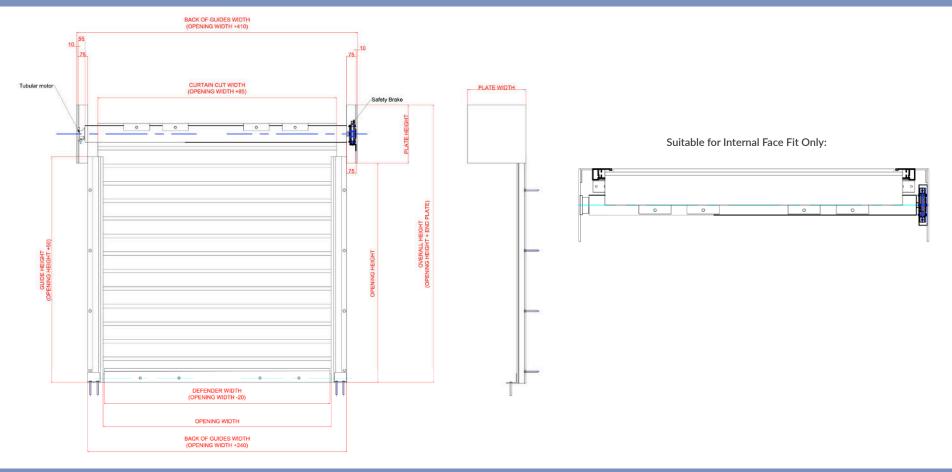

#### **CURTAIN SLAT**

Double-skinned extruded aluminium slat with an additional antilift profile to eliminate the need for additional locking systems.

Slat Face: 115mm + 30mm anti-lift profile

Weight per m<sup>2</sup>: 30kg Maximum Width: 10m Maximum Area: 90m<sup>2</sup>

#### **ENCLOSURE**

Not provided as standard. Steel casing available on request.

| Guide Height (mm) | Plate Size (mm)          |
|-------------------|--------------------------|
| 3000              | 400 (tubular motor only) |
| 4800              | 450                      |
| 6200              | 500                      |
| 7800              | 550                      |
| 9800              | 600                      |

Plate sizes shown as a guide only and may vary.

#### **BOTTOM SLAT**

Extruded aluminium bottom slat with solid aluminium defenders.

#### **GUIDE CHANNELS**

Extruded aluminium guide channels with rubber weather seal. Width of 120mm.