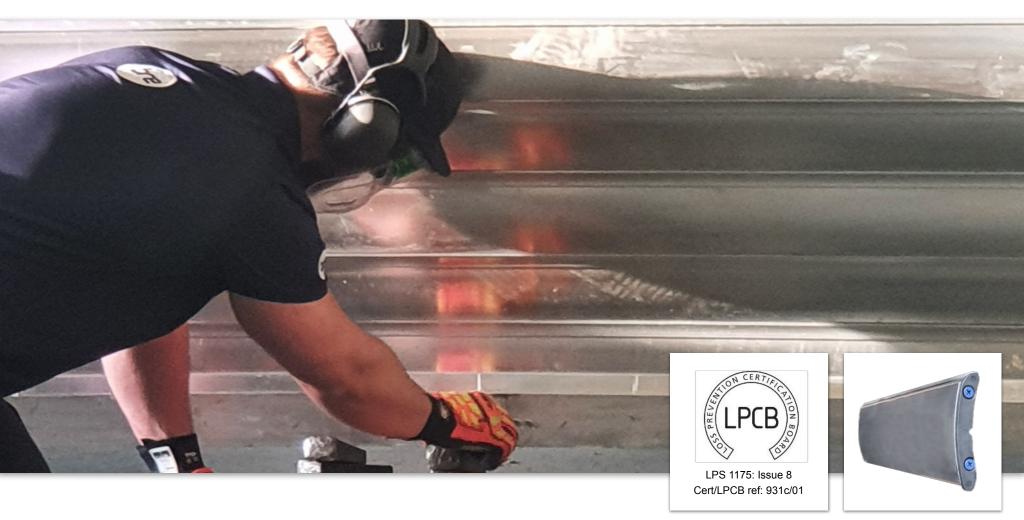

### LPCB Rated Security Shutter

The E130 Elite (SR4) offers very high level of security in an innovative and lightweight aluminium design. Advanced features such as an anti-lift section have helped this shutter achieve a market-leading SR4 / D10 rating from the Loss Prevention Certification Board (LPCB), according to the latest LPS 1175: Issue 8 standard. Suitable for high-risk openings of all sizes up to 10m wide.

#### **APPLICATIONS**

For openings requiring a high level of protection, assurance is provided via an SR4 rating from the LPCB (LPS 1175). Suitable for internal face fit.