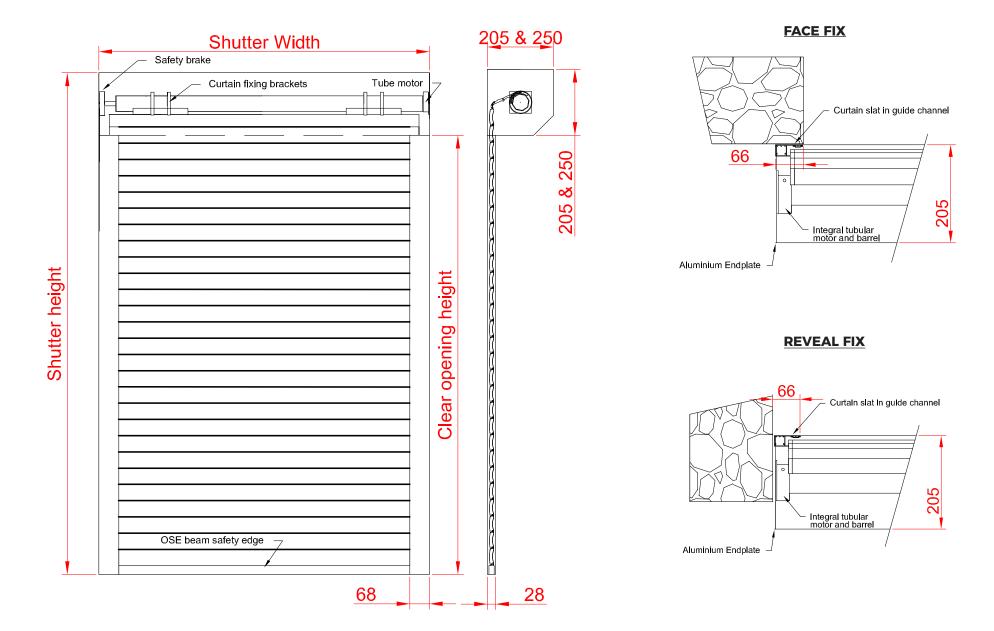

Visible Face: Weight per m<sup>2</sup>: Maximum Width: Maximum Area: Slat U-Value: 55mm 4kg 3000mm 9m<sup>2</sup> 2.9W/m<sup>2</sup> K

| Guide Height (mm) | Plate Size (mm) |
|-------------------|-----------------|
| 2195              | 205             |

2650

250

Plate sizes shown as a guide only and may vary.

#### **GUIDE CHANNELS**

Extruded aluminium guide channels with brush inserts. Width of 66mm.

Finish: To match curtain, White or Brown as standard. Brown for wood effect curtains. Option to powder coat any RAL / BS colour (surcharge applies).