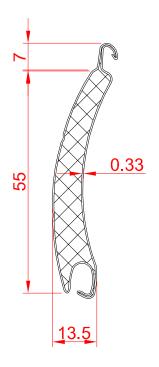

# **CURTAIN SLAT**

Aluminium double skinned polyester powder coated slat with polyurethane foam insulating core. Circular box available (surcharge applies).

Finish: White, Grey, Silver, Ivory, Cream White, Beige, Anthracite, Velvet Brown, Brown, Black, Fir Green, Blue, Red, Painted Irish Oak, Painted Golden Oak or Painted Rosewood as standard.

Visible Face: Weight per m<sup>2</sup>: Maximum Width: Maximum Area: Slat U-Value: 55mm 4kg 3000mm 9m<sup>2</sup> 2.9W/m<sup>2</sup> K

# COMPACT GARAGE DOOR

SPACE-SAVING ROLLER GARAGE DOOR :: TECHNICAL DATASHEET

**SLAT PROFILE** 

**GUIDE CHANNELS** 