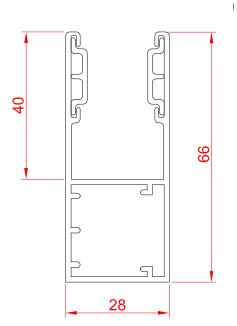

#### **GUIDE CHANNELS**

Extruded aluminium guide channels with brush inserts. Width of 66mm.

Finish: To match curtain, White or Brown as standard. Brown for wood effect curtains. Option to powder coat any RAL / BS colour (surcharge applies).

# COMPACT GARAGE DOOR

SPACE-SAVING ROLLER GARAGE DOOR :: TECHNICAL DATASHEET

**SLAT PROFILE** 

**GUIDE CHANNELS** 