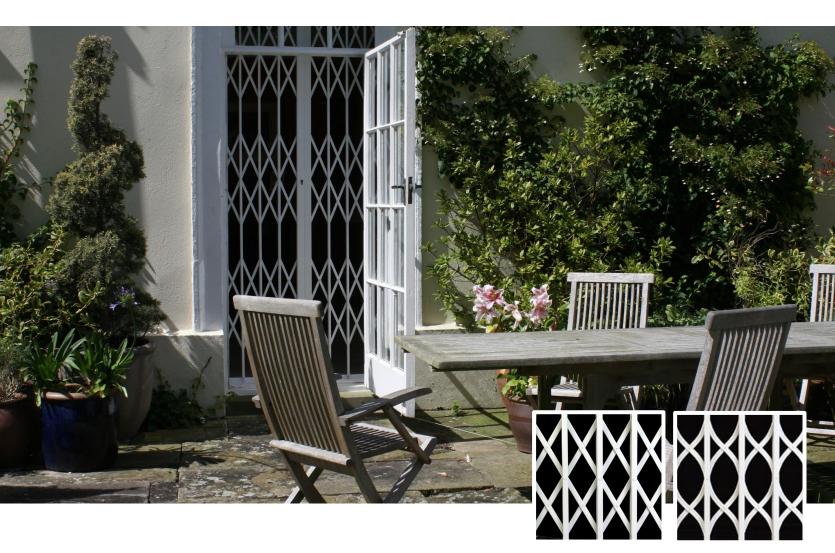

# DIAMOND X/S

DIAMOND X / S :: TECHNICAL DATASHEET

Diamond X & S retractable security grilles are an excellent deterrent against opportunist intruders and offer cost effective protection in lower risk areas. Often used in the home to protect you and your valuables, they are also installed in other light commercial premises, such as shops, care homes and student accommodation.

#### **Standard Features**

- Traditional X or curved S shaped lattice with discreet stacks
- Bottom rolling design
- High security locking system
- Anti-jemmy security strip
- White RAL 9016 colour finish
- Hook deadlock

#### **Options**

- Single or double grid design
- Hinged & lift out bottom track for doorways
- Swivel return stack
- Alternative RAL colours