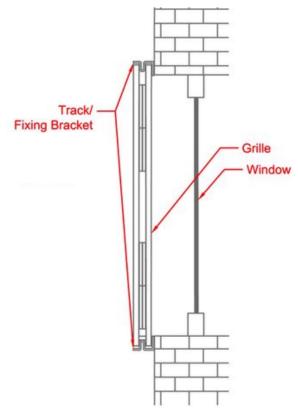

# DIAMOND X/S

DIAMOND X / S :: TECHNICAL DATASHEET

Front Profile

al Fix

## Face Fix