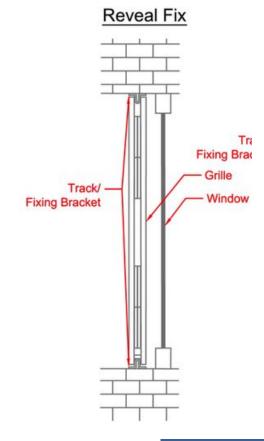

# DIAMOND X/S

DIAMOND X / S :: TECHNICAL DATASHEET

Front Profile

al Fix

## Face Fix