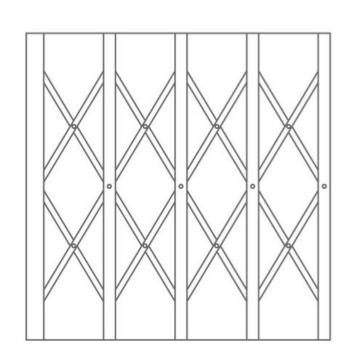

.



### **Applications**

A basic level of resistance and a good deterrent to opportunist crime. Will protect doors and windows in a domestic or light commercial setting.

#### **Standard Features**

- Traditional X or curved S shaped lattice with discreet stacks
- Bottom rolling design
- High security locking system
- Anti-jemmy security strip
- White RAL 9016 colour finish
- Hook deadlock

#### **Options**

- Single or double grid design
- Hinged & lift out bottom track for doorways
- Swivel return stack
- Alternative RAL colours

#### Quality

A high build quality and meets ISO 9001:2008. No visible rivets, maintenance free and comes with 2 year manufacturer's guarantee.

# DIAMOND X/S

DIAMOND X / S :: TECHNICAL DATASHEET



Front Profile

al Fix





## Face Fix

### Grille Pattern