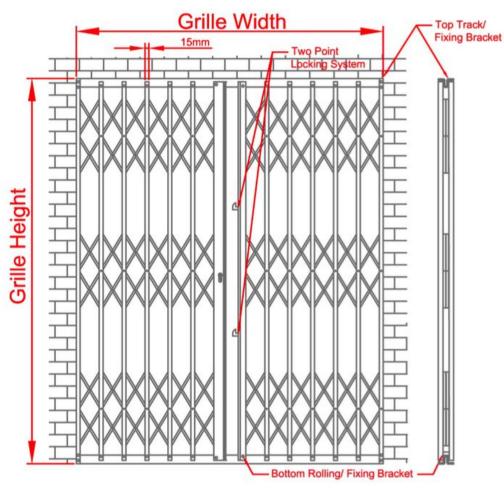

care homes and student accommodation.



### **Applications**

A basic level of resistance and a good deterrent to opportunist crime. Will protect doors and windows in a domestic or light commercial setting.

#### **Standard Features**

- Traditional X or curved S shaped lattice with discreet stacks
- Bottom rolling design
- High security locking system
- Anti-jemmy security strip
- White RAL 9016 colour finish
- Hook deadlock

#### **Options**

- Single or double grid design
- Hinged & lift out bottom track for doorways
- Swivel return stack
- Alternative RAL colours

#### Quality

A high build quality and meets ISO 9001:2008. No visible rivets, maintenance free and comes with 2 year manufacturer's guarantee.

# DIAMOND X/S

DIAMOND X / S :: TECHNICAL DATASHEET



Front Profile

al Fix





## Face Fix

### Grille Pattern