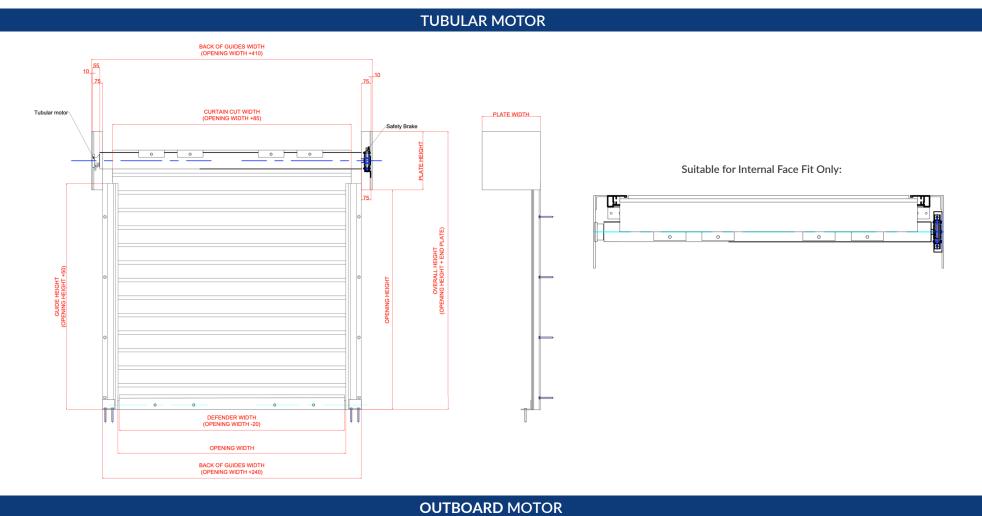

### **ENCLOSURE**

Not provided as standard. Steel casing available on request.

| Guide Height (mm) | Plate Size (mm) |          |
|-------------------|-----------------|----------|
| 3000              | 400             | tubular  |
| 4800              | 450             | outboard |
| 6200              | 500             | outboard |
| 7800              | 550             | outboard |
| 9800              | 600             | outboard |

### **OPERATION**

Tubular Motor: With internal rocker switch or external key switch and safety brake as appropriate to comply with legislation. Manual override facility & crank handle as required (surcharge applies).

Outboard Motor: GfA single or three phase motor with integrated safety brake, chain manual override and push button control station as standard.

All motors have numerous control option variants such as remote and group or mobile phone activation.

Plate sizes shown as a guide only and may vary.

# Suitable for Internal Face Fit Only: Suitable for Internal Face Fit O