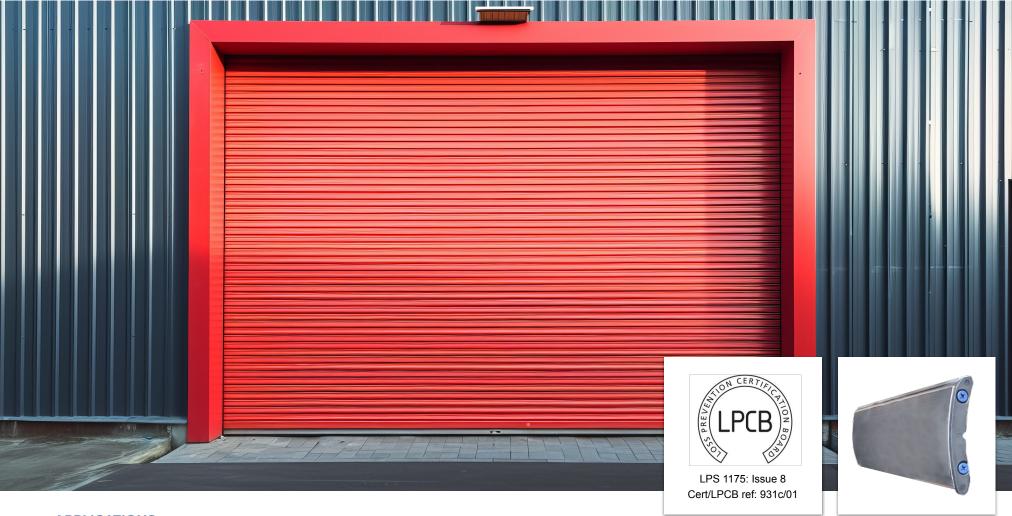

## **LPCB Rated Security Shutter**

The "Secured By Design" E130 Elite security shutter has been tested and approved by the LPCB (Loss Prevention Certification Board) to an insurance approved D10 (SR4) security level (LPS 1175: Issue 8). Utilising an innovative lightweight design, The E130 Elite D10 (SR4) security shutter provides a high security solution for commercial and industrial applications up to 10m wide and 90m<sup>2</sup>.

### **APPLICATIONS**

The E130 Elite D10 (SR4) security shutter provides a high security solution for commercial applications up to 10m wide and 90m<sup>2</sup>. The 130mm profile face consists of two interlinking sections. A 105mm double skinned extruded aluminium profile is married with a 25mm self locking antilift quirk.

Suitable for internal face fit.