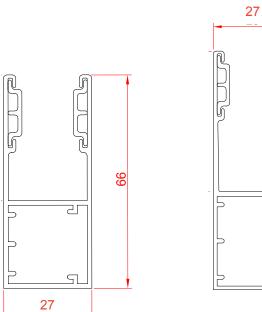

#### **GUIDE CHANNELS**

Extruded aluminium guide channels with brush inserts. Width of 66m.

Finish: White or Brown as standard. Option to powder coat any RAL / BS colour (surcharge applies).

## **GUIDE CHANNELS**