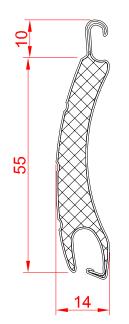

#### **CURTAIN SLAT**

Double-skinned polyester powder-coated aluminium slat with polyurethane foam insulating core.. Vented and unvented profiles available.

Finish: White, Anthracite & Black as standard in vented and unvented. Brown, Grey, Beige, Silver, Fir Green, Cream, Dark Brown, Light Ivory, Dark Beige available on request. Price on application.

| Visible Face:               | 55mm                   |
|-----------------------------|------------------------|
| Weight per m <sup>2</sup> : | 4kg                    |
| Maximum Width:              | 5000mm                 |
| Maximum Area:               | 12m <sup>2</sup>       |
| Slat U-Value:               | 2.2W/m <sup>2</sup> /k |

## **SLAT PROFILE**