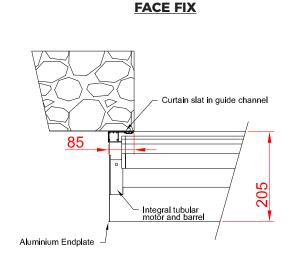

0              | 300             |

## BOTTOM SLAT

Extruded aluminium bottom slat with rubber weather seal.

#### **GUIDE CHANNELS**

Extruded aluminium guide channels with brush inserts. Width of 66m.

Finish: White or Brown as standard. Option to powder coat any RAL / BS colour (surcharge applies).

#### **OPERATION**

Electric: Somfy tubular motor as standard. Safety brake as appropriate to comply with legislation.

Manual override facility & crank handle as required (surcharge applies).

All motors have numerous control option variants. Rocker switch as standard with options for key switch, remote, group or mobile phone activation.

Manual: Manual operation is available but not common as the shutter tends to be used to cover large openings.



## **FRONT FACE**

**FIXING DETAIL** 





**REVEAL FIX** 



## **SLAT PROFILE**



## **GUIDE CHANNELS**