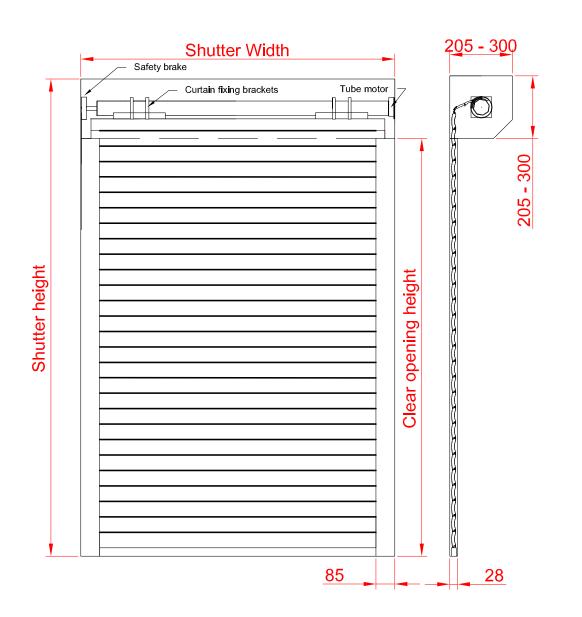

# M511 INSULATED ALUMINIUM SECURITY SHUTTER :: TECHNICAL DATASHEET

The M511 provides security, insulation and sound proofing for domestic and light commercial applications up to 5m wide and 12m<sup>2</sup>. The compact insulated aluminium profile enables the shutter to roll very tightly into a box which is typically between 205mm & 250mm high.

#### ENCLOSURE

Roll-formed aluminium box with pressure-moulded aluminium alloy end plates. Circular box available in 165mm and 205mm sizes (surcharge applies).

Finish: White or Brown as standard. Option to powder coat any RAL / BS colour (surcharge applies).

#### **GUIDE CHANNELS**

Extruded aluminium guide channels with brush inserts. Width of 66m.

Finish: White or Brown as standard. Option to powder coat any RAL / BS colour (surcharge applies).