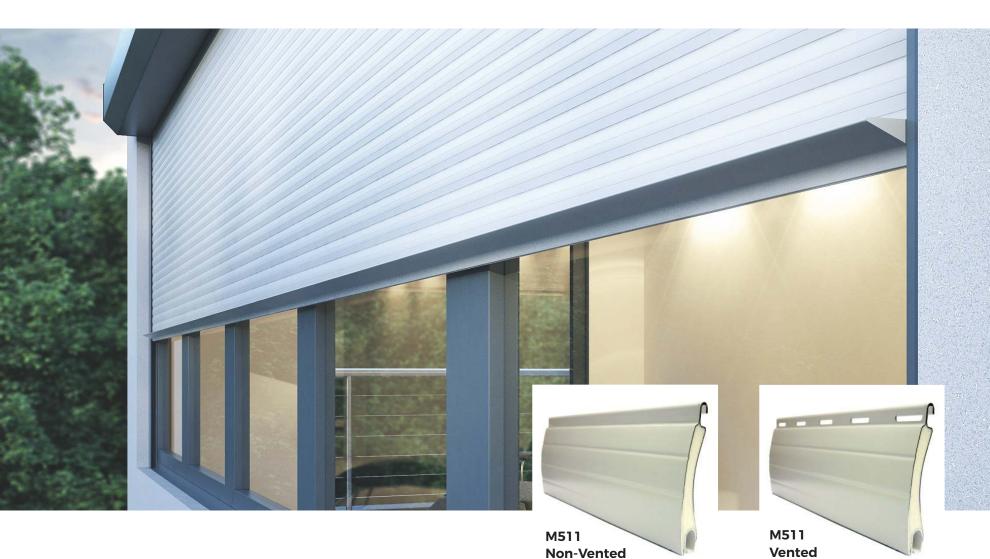

#### **CURTAIN SLAT**

Double-skinned polyester powder-coated aluminium slat with polyurethane foam insulating core.. Vented and unvented profiles available.

Finish: White, Anthracite & Black as standard in vented and unvented. Brown, Grey, Beige, Silver, Fir Green, Cream, Dark Brown, Light Ivory, Dark Beige available on request. Price on application.