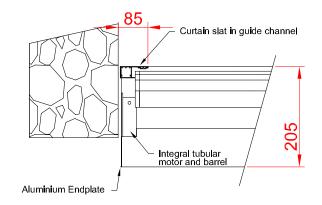

0             |

## BOTTOM SLAT

Extruded aluminium bottom slat with rubber weather seal.

#### **GUIDE CHANNELS**

Extruded aluminium guide channels with brush inserts. Width of 66m.

Finish: White or Brown as standard. Option to powder coat any RAL / BS colour (surcharge applies).

#### **OPERATION**

Electric: Somfy tubular motor as standard. Safety brake as appropriate to comply with legislation.

Manual override facility & crank handle as required (surcharge applies).

All motors have numerous control option variants. Rocker switch as standard with options for key switch, remote, group or mobile phone activation.

Manual: Manual operation is available but not common as the shutter tends to be used to cover large openings.



## **FRONT FACE**

**FIXING DETAIL** 





**REVEAL FIX** 



## **SLAT PROFILE**



## **GUIDE CHANNELS**