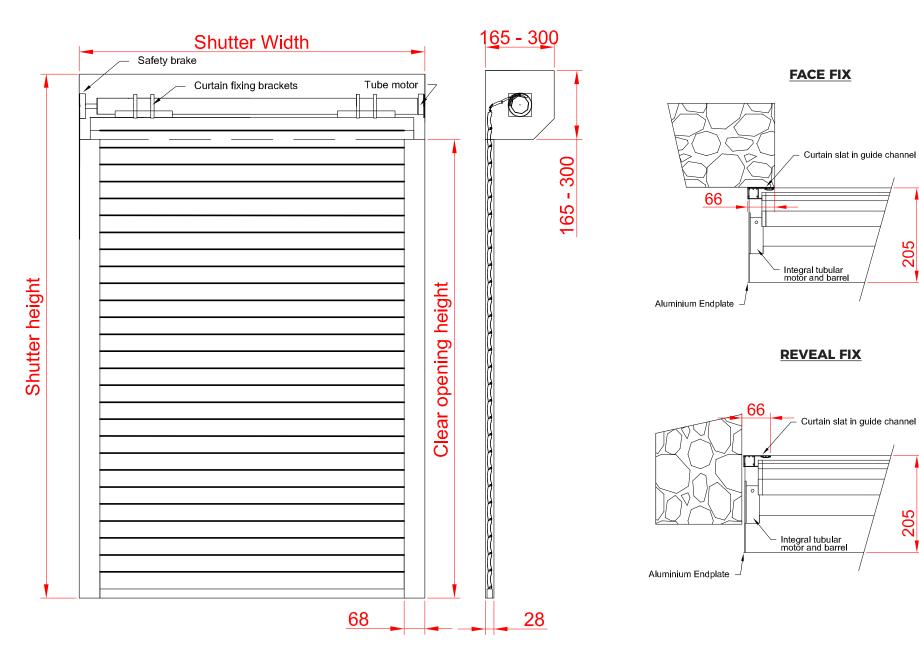

### ENCLOSURE

Roll-formed aluminium enclosure with pressure-moulded aluminium end plates.

Finish: White or Brown as standard. Option to powder coat any RAL / BS colour (surcharge applies).

| Guide Height (mm) | Plate Size (mm) |
|-------------------|-----------------|
| 1235              | 165             |
| 1520              | 180             |
| 2195              | 205             |
| 3200              | 250             |
| 3500              | 300             |

# **GUIDE CHANNELS**

Extruded aluminium guide channels with brush inserts. Width of 65mm.

Finish: White or Brown as standard. Option to powder coat any RAL / BS colour (surcharge applies).