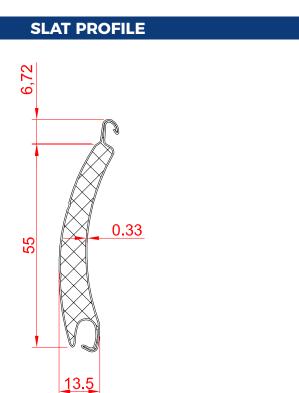

## **CURTAIN SLAT**

Double-skinned polyester powder-coated aluminium slat with polyurethane foam insulating core.

Finish: White, Grey, Silver, Ivory, Cream White, Beige, Anthracite, Velvet Brown, Brown, Black, Chartwell Green, Moss Green, Fir Green, Blue, Red, Painted Irish Oak, Painted Golden Oak, Painted Rosewood or Painted Walnut as standard.

| 55mm                   |
|------------------------|
| 3.5kg                  |
| 3600mm                 |
| 10m²                   |
| 2.9 W/m <sup>2</sup> K |
|                        |