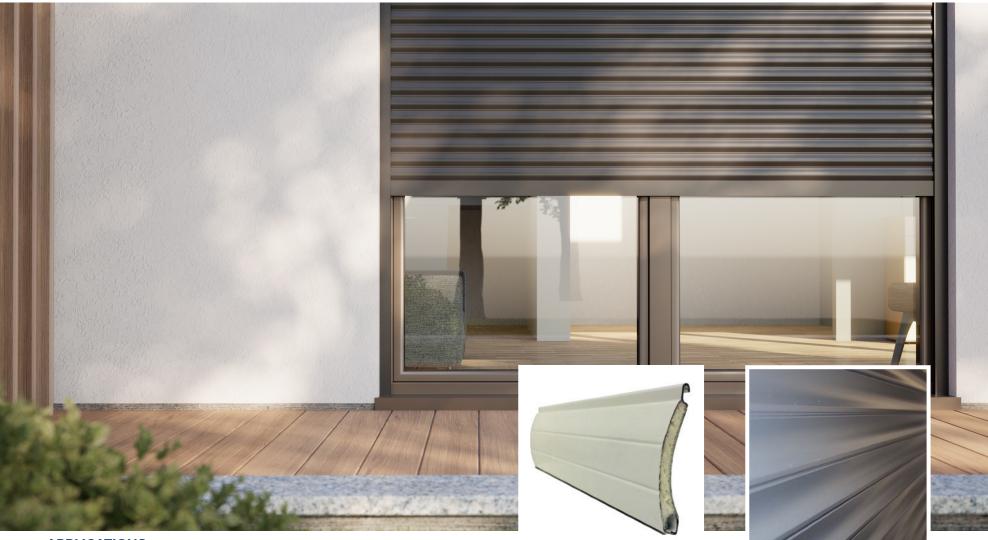

The T55 security shutter provides security, insulation and sound proofing to domestic & light commercial applications up to 3.6m wide and 10m<sup>2</sup>. The compact insulated aluminium profile enables the shutter to roll very tightly into a box which is typically between 165mm to 205mm high.

## **CURTAIN SLAT**

Double-skinned polyester powder-coated aluminium slat with polyurethane foam insulating core.

Finish: White, Grey, Silver, Ivory, Cream White, Beige, Anthracite, Velvet Brown, Brown, Black, Chartwell Green, Moss Green, Fir Green, Blue, Red, Painted Irish Oak, Painted Golden Oak, Painted Rosewood or Painted Walnut as standard.

### ENCLOSURE

Roll-formed aluminium enclosure with pressure-moulded aluminium end plates.

Finish: White or Brown as standard. Option to powder coat any RAL / BS colour (surcharge applies).

| Guide Height (mm) | Plate Size (mm) |
|-------------------|-----------------|
| 1235              | 165             |
| 1520              | 180             |
| 2195              | 205             |
| 3200              | 250             |
| 3500              | 300             |