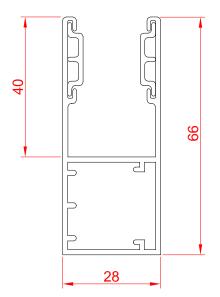

# **GUIDE CHANNELS**

Extruded aluminium guide channels with brush inserts. Width of 65mm.

Finish: White or Brown as standard. Option to powder coat any RAL / BS colour (surcharge applies).