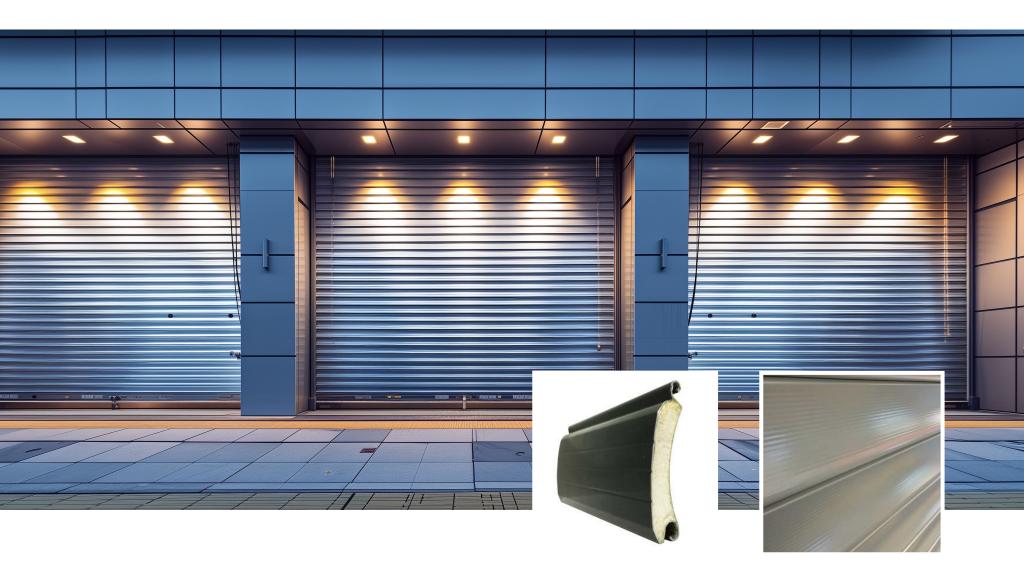

#### **CURTAIN SLAT**

Double skinned 95mm steel slat with polyurethane insulating core.

Finish: Calvanised as standard. Powder coating and Plastisol laminated finishes available on request (surcharges apply).

Weight per m²: 11.3kg
Maximum Width: 7000mm
Maximum Area: 20m² (Tubular)

40m<sup>2</sup> (Outboard)

Slat U-Value: 1.1 W/m² K

#### **BOTTOM SLAT**

Extruded aluminium bottom slat with weather seal.

#### **GUIDE CHANNELS**

Steel guide channels with brush seals. Width of 90mm as standard.

Finish: Galvanised as standard, powder coating available on request (surcharge applies).