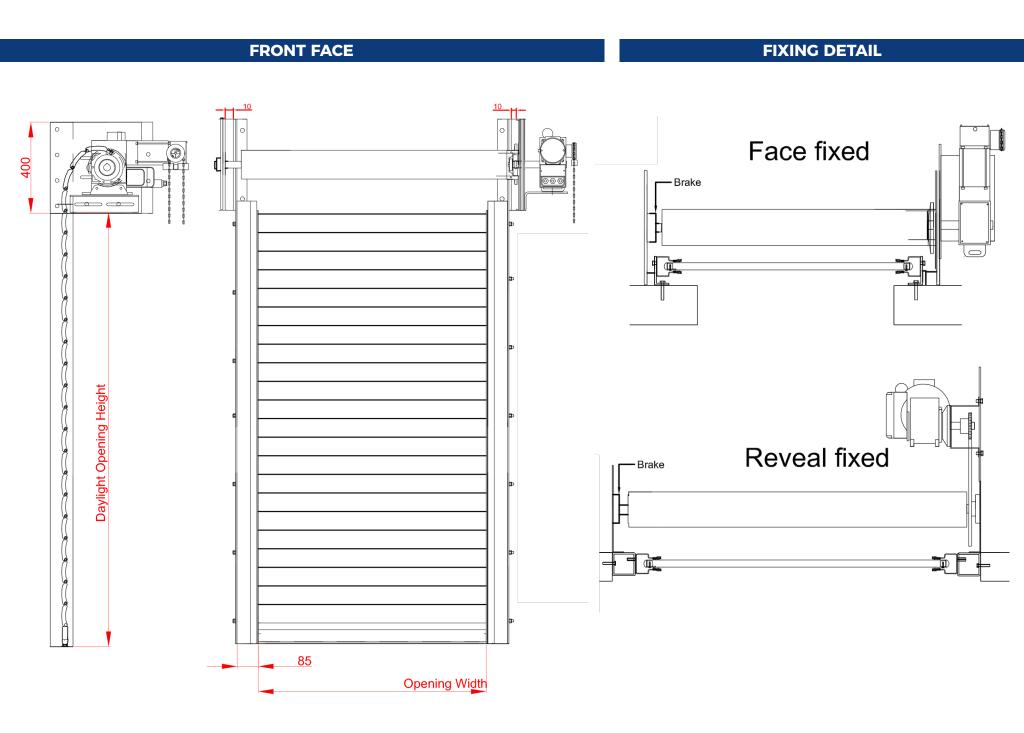

## CASING

Galvanised steel casing & end plates as standard.

Finish: Galvanised as standard, powder coating available on request (surcharge applies).

| Guide Height (mm) | Plate Size (mm) | Motor   |
|-------------------|-----------------|---------|
| 3250              | 400             | Tubular |
| 4500              | 450             | Tubular |
| 5000              | 400             | Tubular |

Plate sizes shown as a guide only and may vary. Note that outboard motors are generally larger than the plate itself.

#### **OPERATION**

Tubular Motor: NRG Econom tubular motor with internal rocker switch or external key switch and safety brake as appropriate to comply with legislation. Manual override facility & crank handle as required (surcharge applies).

Outboard Motor: GfA Safedrive & Ranger single or three phase motor with integrated safety brake, chain manual override and push button control station as standard. Other motors available on request, including Ellard, Link Controls and high speed options.