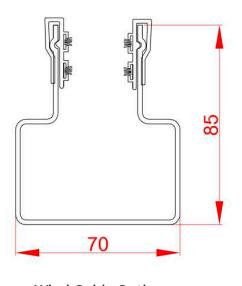

#### **GUIDE CHANNELS**

Steel guide channels with brush seals. Width of 90mm as standard.

Finish: Galvanised as standard, powder coating available on request (surcharge applies).

# SLAT PROFILE GUIDE CHANNELS