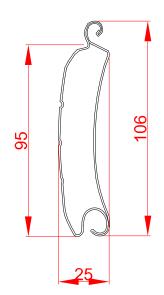

#### **CURTAIN SLAT**

Double skinned 95mm steel slat with polyurethane insulating core.

Finish: Calvanised as standard. Powder coating and Plastisol laminated finishes available on request (surcharges apply).

Weight per m²: 11.3kg
Maximum Width: 7000mm
Maximum Area: 20m² (Tubular)

40m<sup>2</sup> (Outboard)

Slat U-Value: 1.1 W/m² K

# SLAT PROFILE GUIDE CHANNELS